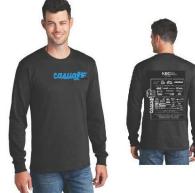

| NAME Hat<br>\$15 | Hats       | Socks<br>\$12 | Long Sleeve - \$20 each<br>100% cotton, Black |   |   |    |     |     |     |   |   |    | /e - \$2<br>:ton, E | Amount<br>Due | Paid |  |  |
|------------------|------------|---------------|-----------------------------------------------|---|---|----|-----|-----|-----|---|---|----|---------------------|---------------|------|--|--|
|                  | <b>313</b> |               | S                                             | М | L | XL | 2XL | 3XL | 4XL | S | М | XL | 2XL                 | 3XL           | 4XL  |  |  |
|                  |            |               |                                               |   |   |    |     |     |     |   |   |    |                     |               |      |  |  |
|                  |            |               |                                               |   |   |    |     |     |     |   |   |    |                     |               |      |  |  |
|                  |            |               |                                               |   |   |    |     |     |     |   |   |    |                     |               |      |  |  |
|                  |            |               |                                               |   |   |    |     |     |     |   |   |    |                     |               |      |  |  |
|                  |            |               |                                               |   |   |    |     |     |     |   |   |    |                     |               |      |  |  |
|                  |            |               |                                               |   |   |    |     |     |     |   |   |    |                     |               |      |  |  |
|                  |            |               |                                               |   |   |    |     |     |     |   |   |    |                     |               |      |  |  |
|                  |            |               |                                               |   |   |    |     |     |     |   |   |    |                     |               |      |  |  |
|                  |            |               |                                               |   |   |    |     |     |     |   |   |    |                     |               |      |  |  |
|                  |            |               |                                               |   |   |    |     |     |     |   |   |    |                     |               |      |  |  |
|                  |            |               |                                               |   |   |    |     |     |     |   |   |    |                     |               |      |  |  |
|                  |            |               |                                               |   |   |    |     |     |     |   |   |    |                     |               |      |  |  |
|                  |            |               |                                               |   |   |    |     |     |     |   |   |    |                     |               |      |  |  |
|                  |            |               |                                               |   |   |    |     |     |     |   |   |    |                     |               |      |  |  |
|                  |            |               |                                               |   |   |    |     |     |     |   |   |    |                     |               |      |  |  |
|                  |            |               |                                               |   |   |    |     |     |     |   |   |    |                     |               |      |  |  |
|                  |            |               |                                               |   |   |    |     |     |     |   |   |    |                     |               |      |  |  |
|                  |            |               |                                               |   |   |    |     |     |     |   |   |    |                     |               |      |  |  |
| TOTAL            |            |               |                                               |   |   |    |     |     |     |   |   |    |                     |               |      |  |  |